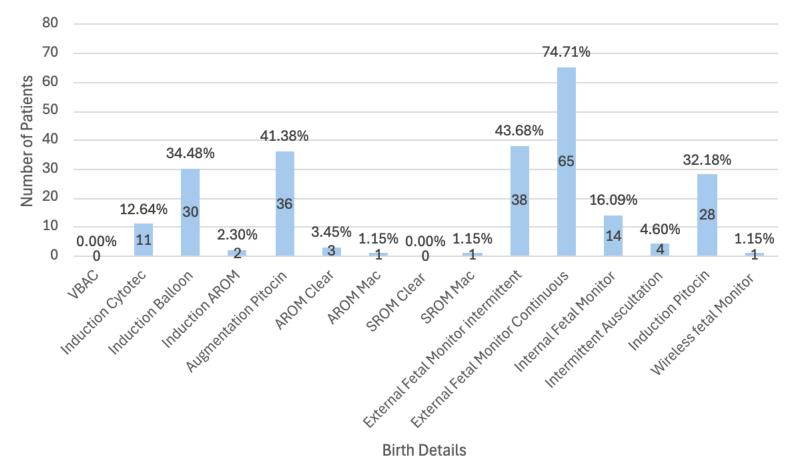

- Ieshia Lee
- Stephanie Webbe
- Kendal Powe
- Katia Powell-Laurent
- Samantha Orta-Rodriguez
- Amariah Riche
- Cheyenne Bell
- Alanna Anderson
- Pamela Alexander
- Simone
- Abby





**Amount of Patients of Different Races** 







# Vaginal Birth





### **Cesarian Birth**





## **NICU Admission**





# **Breastfeeding Plans**

5.81% 1.16% Yes No Maybe 93.02%



#### 80 87.80% 70 60 Number of Patients 50 40 72 30 20.73% 20 10 8.54% 17 2.44% 2.44% 1.22% 7 2 2 1 0 Epidural Intrathecal General Nitrous Oxide Nubain Spinal Narcotics

### Amount of Patients using Different Anesthesia Types

Anesthesia Type





### Amount of Patients with Different Birth Details