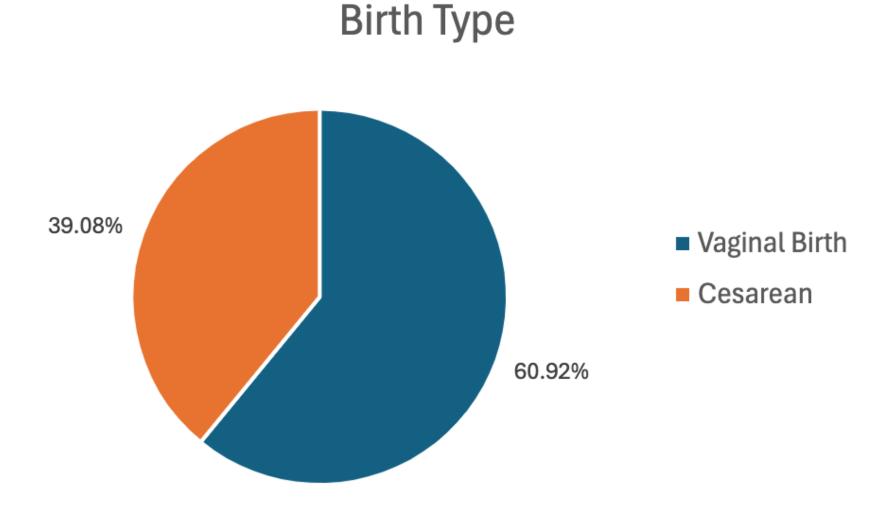

- Ieshia Lee
- Stephanie Webbe
- Kendal Powe
- Katia Powell-Laurent
- Samantha Orta-Rodriguez
- Amariah Riche
- Cheyenne Bell
- Alanna Anderson
- Pamela Alexander
- Simone
- Abby





**Amount of Patients of Different Races** 







# Vaginal Birth





### **Cesarian Birth**





## **NICU Admission**





# **Breastfeeding Plans**

5.81% 1.16% Yes No Maybe 93.02%



#### 80 87.80% 70 60 Number of Patients 50 40 72 30 20.73% 20 10 8.54% 17 2.44% 2.44% 1.22% 7 2 2 1 0 Epidural Intrathecal General Nitrous Oxide Nubain Spinal Narcotics

### Amount of Patients using Different Anesthesia Types

Anesthesia Type





### Amount of Patients with Different Birth Details