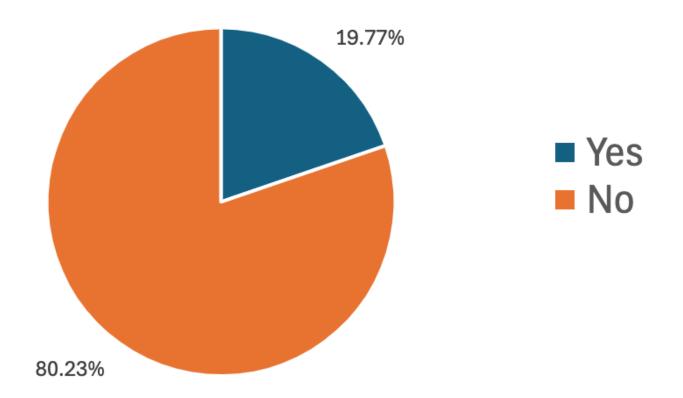

- Ieshia Lee
- Stephanie Webbe
- Kendal Powe
- Katia Powell-Laurent
- Samantha Orta-Rodriguez
- Amariah Riche
- Cheyenne Bell
- Alanna Anderson
- Pamela Alexander
- Simone
- Abby





**Amount of Patients of Different Races** 







# Vaginal Birth





### **Cesarian Birth**





## **NICU Admission**





# **Breastfeeding Plans**

5.81% 1.16% Yes No Maybe 93.02%



#### 80 87.80% 70 60 Number of Patients 50 40 72 30 20.73% 20 10 8.54% 17 2.44% 2.44% 1.22% 7 2 2 1 0 Epidural Intrathecal General Nitrous Oxide Nubain Spinal Narcotics

### Amount of Patients using Different Anesthesia Types

Anesthesia Type





### Amount of Patients with Different Birth Details