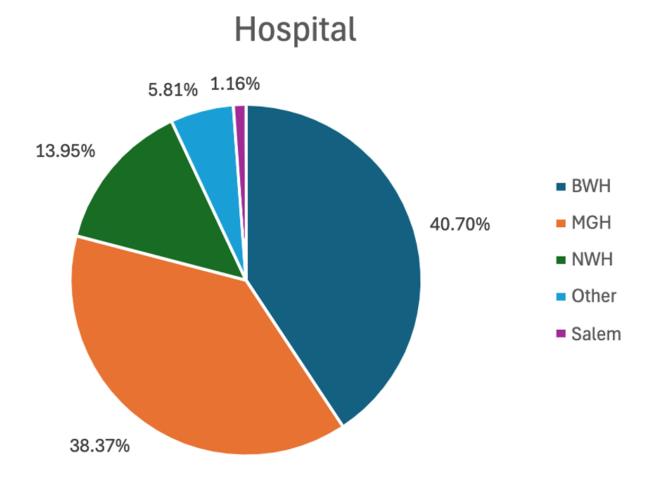

- Ieshia Lee
- Stephanie Webbe
- Kendal Powe
- Katia Powell-Laurent
- Samantha Orta-Rodriguez
- Amariah Riche
- Cheyenne Bell
- Alanna Anderson
- Pamela Alexander
- Simone
- Abby





**Amount of Patients of Different Races** 







# Vaginal Birth





### **Cesarian Birth**





## **NICU Admission**





# **Breastfeeding Plans**

5.81% 1.16% Yes No Maybe 93.02%



#### 80 87.80% 70 60 Number of Patients 50 40 72 30 20.73% 20 10 8.54% 17 2.44% 2.44% 1.22% 7 2 2 1 0 Epidural Intrathecal General Nitrous Oxide Nubain Spinal Narcotics

### Amount of Patients using Different Anesthesia Types

Anesthesia Type





### Amount of Patients with Different Birth Details