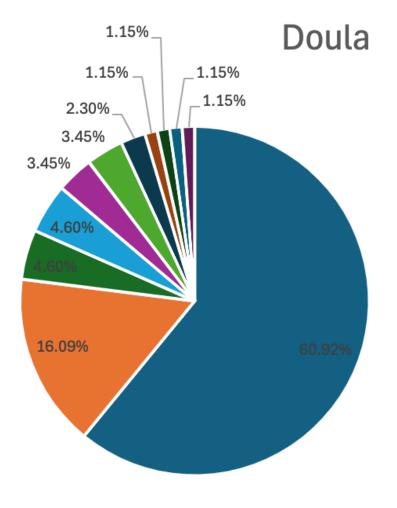

- Ieshia Lee
- Stephanie Webbe
- Kendal Powe
- Katia Powell-Laurent
- Samantha Orta-Rodriguez
- Amariah Riche
- Cheyenne Bell
- Alanna Anderson
- Pamela Alexander
- Simone
- Abby





**Amount of Patients of Different Races** 







# Vaginal Birth





### **Cesarian Birth**





## **NICU Admission**





# **Breastfeeding Plans**

5.81% 1.16% Yes No Maybe 93.02%



#### 80 87.80% 70 60 Number of Patients 50 40 72 30 20.73% 20 10 8.54% 17 2.44% 2.44% 1.22% 7 2 2 1 0 Epidural Intrathecal General Nitrous Oxide Nubain Spinal Narcotics

### Amount of Patients using Different Anesthesia Types

Anesthesia Type





### Amount of Patients with Different Birth Details