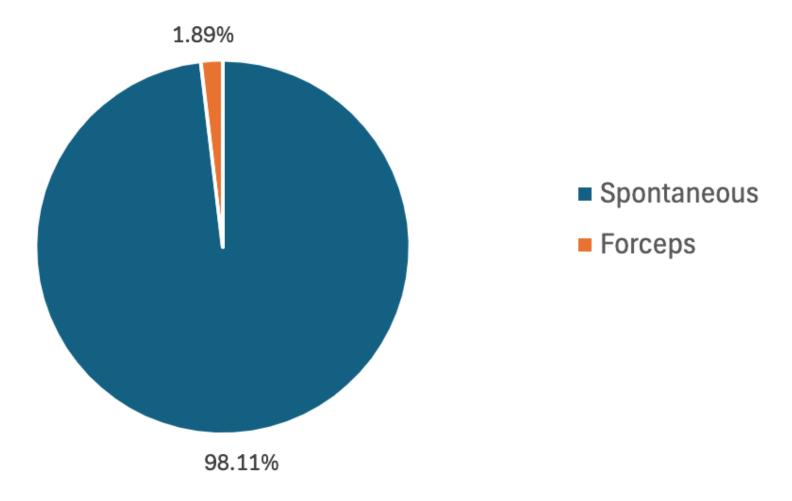

- Ieshia Lee
- Stephanie Webbe
- Kendal Powe
- Katia Powell-Laurent
- Samantha Orta-Rodriguez
- Amariah Riche
- Cheyenne Bell
- Alanna Anderson
- Pamela Alexander
- Simone
- Abby





**Amount of Patients of Different Races** 







# Vaginal Birth





### **Cesarian Birth**





## **NICU Admission**





# **Breastfeeding Plans**

5.81% 1.16% Yes No Maybe 93.02%



#### 80 87.80% 70 60 Number of Patients 50 40 72 30 20.73% 20 10 8.54% 17 2.44% 2.44% 1.22% 7 2 2 1 0 Epidural Intrathecal General Nitrous Oxide Nubain Spinal Narcotics

### Amount of Patients using Different Anesthesia Types

Anesthesia Type





### Amount of Patients with Different Birth Details