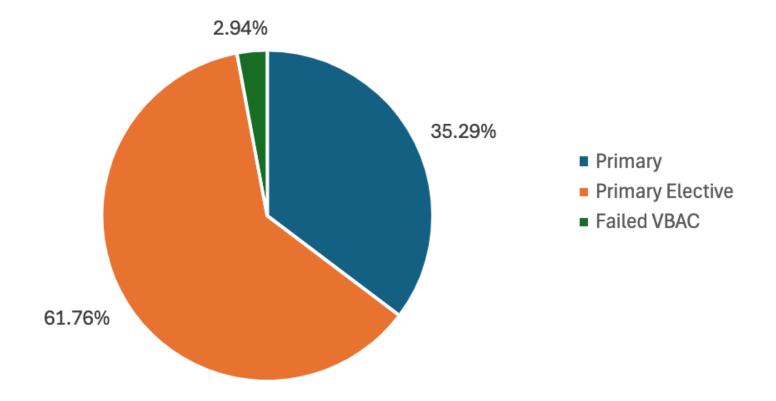

- Ieshia Lee
- Stephanie Webbe
- Kendal Powe
- Katia Powell-Laurent
- Samantha Orta-Rodriguez
- Amariah Riche
- Cheyenne Bell
- Alanna Anderson
- Pamela Alexander
- Simone
- Abby





**Amount of Patients of Different Races** 







# Vaginal Birth





### **Cesarian Birth**





## **NICU Admission**





# **Breastfeeding Plans**

5.81% 1.16% Yes No Maybe 93.02%



#### 80 87.80% 70 60 Number of Patients 50 40 72 30 20.73% 20 10 8.54% 17 2.44% 2.44% 1.22% 7 2 2 1 0 Epidural Intrathecal General Nitrous Oxide Nubain Spinal Narcotics

### Amount of Patients using Different Anesthesia Types

Anesthesia Type





### Amount of Patients with Different Birth Details