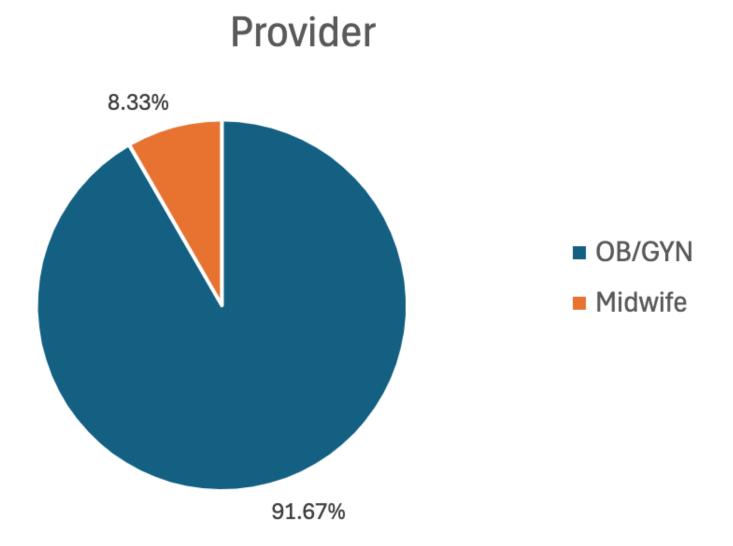

- Ieshia Lee
- Stephanie Webbe
- Kendal Powe
- Katia Powell-Laurent
- Samantha Orta-Rodriguez
- Amariah Riche
- Cheyenne Bell
- Alanna Anderson
- Pamela Alexander
- Simone
- Abby





**Amount of Patients of Different Races** 







# Vaginal Birth





### **Cesarian Birth**





## **NICU Admission**





# **Breastfeeding Plans**

5.81% 1.16% Yes No Maybe 93.02%



#### 80 87.80% 70 60 Number of Patients 50 40 72 30 20.73% 20 10 8.54% 17 2.44% 2.44% 1.22% 7 2 2 1 0 Epidural Intrathecal General Nitrous Oxide Nubain Spinal Narcotics

### Amount of Patients using Different Anesthesia Types

Anesthesia Type





### Amount of Patients with Different Birth Details